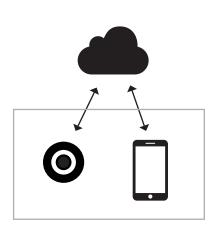

#### Local or Cloud

Managed with the GEST local server or the Cloud service

#### **Cloud Based**

The GEST Button and mobile devices connect to the cloud server via the local WiFi.