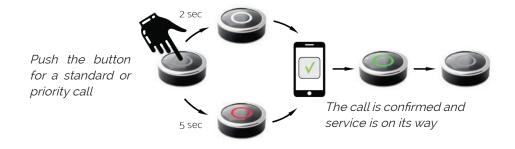

## A Smart Interaction

Using the GEST Service Call System is intuitive. Touching the button for either two or five seconds easily differentiates between a standard or priority service request. GEST's subtle sound and light indicate the state of the call. When an attendant confirms the call, the button turns green, seamlessly informing the user that service will arrive shortly.

In an emergency, a warning signal can also be triggered on specific or multiple buttons by authorised attendants or security systems. Our latest GEST models allow users to dedicate up to four different areas on the Button to functions of their choice.