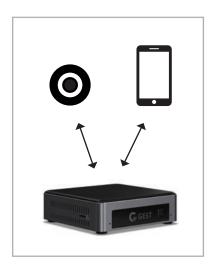

#### Local or Cloud

Managed with the GEST local server or the Cloud service

#### **Local Server**

The GEST Service Call System is run locally with your own server with no need for an internet connection.

The system can also operate with existing hardware running a virtual server.