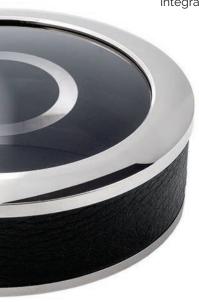

# The Collection

The creators of GEST understand the importance of sleek design and smart technology. The GEST Service Call Button Collection features a range of exclusive materials for the perfect finish. Each GEST button is entirely customisable, ensuring your service call system is made to measure.

#### Rings

A Polished Marine Grade Stainless Steel ring encircles each GEST Button. Clients can also choose from the following metals:

16kt Gold, 24kt Gold, Rhodium (Platinum), Silver, Bronze, Copper, Nickel