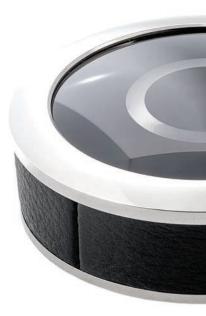

# The Collection

The creators of GEST understand the importance of sleek design and smart technology. The GEST Service Call Button Collection features a range of exclusive materials for the perfect finish. Each GEST button is entirely customisable, ensuring your service call system is made to measure.

## Housing

GEST is available in its Matte Black ABS housing. Bespoke designs include a custom leather or wood veneer finish.