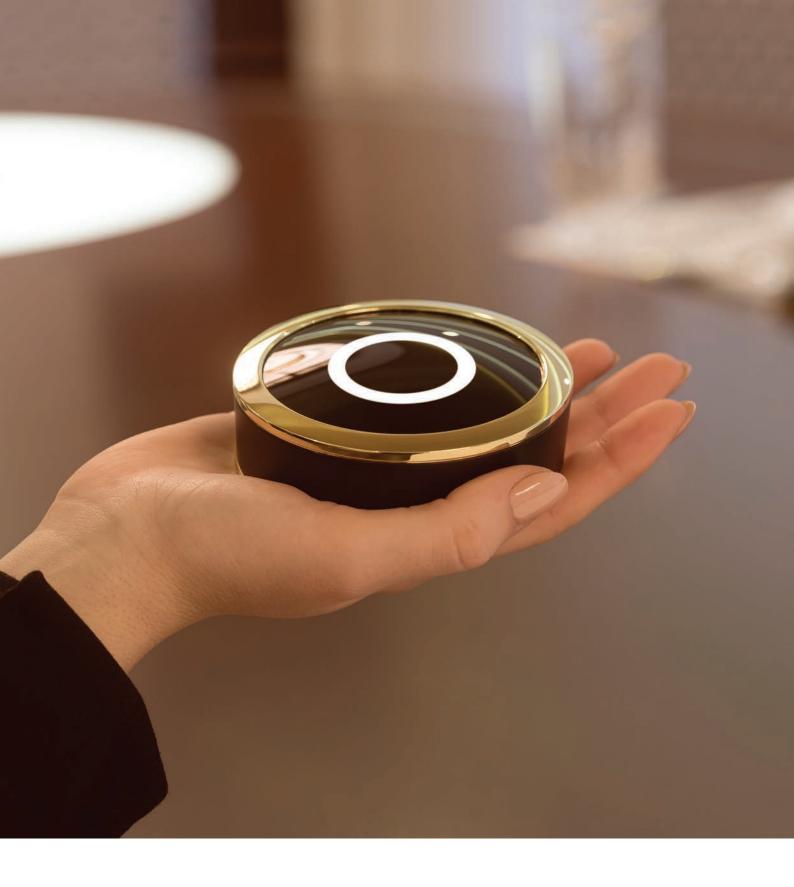

## A Smart Interaction

Using the GEST Service Call System is intuitive. Touching the button for either two or five seconds easily differentiates between a standard or priority service request. GEST's subtle sound and light indicate the state of the call. When an attendant confirms the call, the button turns green, seamlessly informing the user that service will arrive shortly.

## **Extended Features for Guests**

The GEST Service Call System is designed to offer guests luxury service in the most efficient, intuitive way possible. Special features can be added to the glass top surface of the GEST Buttons that allow guests to make specific demands. Guests can differentiate the buttons across a range of options, including room service, housekeeping or even calls to specific staff members. Specific requests are made by touching one of the individual icons placed along the outer black circle of the GEST Button interface.