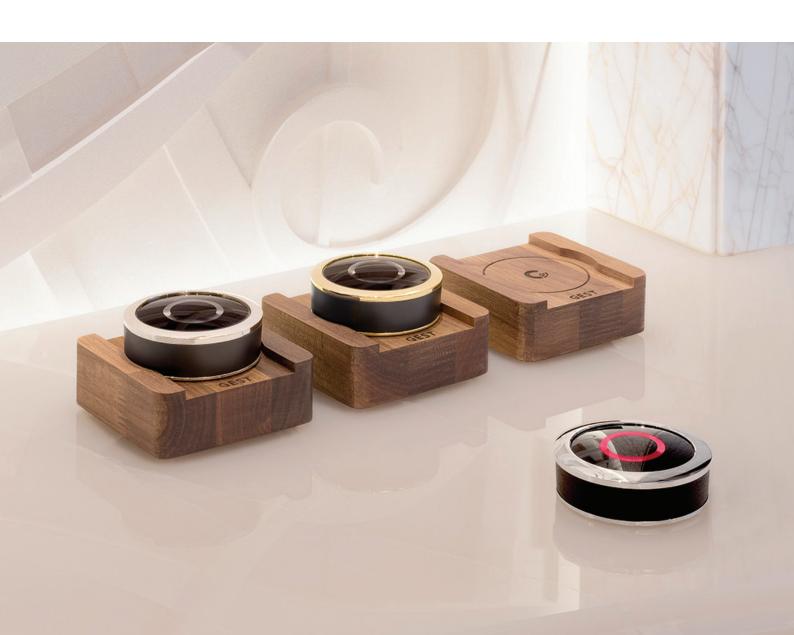

# The Collection

The creators of GEST understand the importance of sleek design and smart technology. The GEST Service Call Button Collection features a range of exclusive materials for the perfect finish. Each GEST button is entirely customisable, ensuring your service call system is made to measure.

# Excellent Service. Unrivalled Privacy. Beautiful Design.

These are at the core of the GEST Service Call System. Created for the top tiers of the luxury service business, GEST is available in two standard finishes and completely customisable. From exclusive engraving to bespoke designs that seamlessly match her owner's interior - GEST delivers beyond expectations.

Solid Black

Silver Matte Black

Universe

Silver Black or Brown Leather

Boutique

Silver or Gold Custom Leather and Wood Detailing