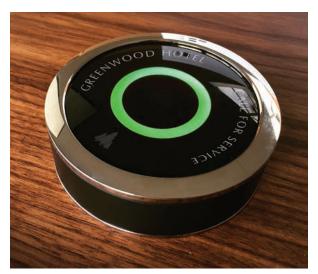

# The Collection

The creators of GEST understand the importance of sleek design and smart technology. The GEST Service Call Button Collection features a range of exclusive materials for the perfect finish. Each GEST button is entirely customisable, ensuring your service call system is made to measure.

# Excellent Service. Unrivalled Privacy. Beautiful Design.

These are at the core of the GEST Service Call System. Created for the top tiers of the luxury service business, GEST is available in two standard finishes and completely customisable. From exclusive engraving to bespoke designs that seamlessly match her owner's interior - GEST delivers beyond expectations.