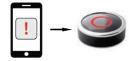

In an emergency, a warning signal can also be triggered on specific or multiple buttons by authorised attendants or security systems. Our latest GEST models allow users to dedicate up to four different areas on the Button to functions of their choice.

Easily send an emergency call from a mobile device