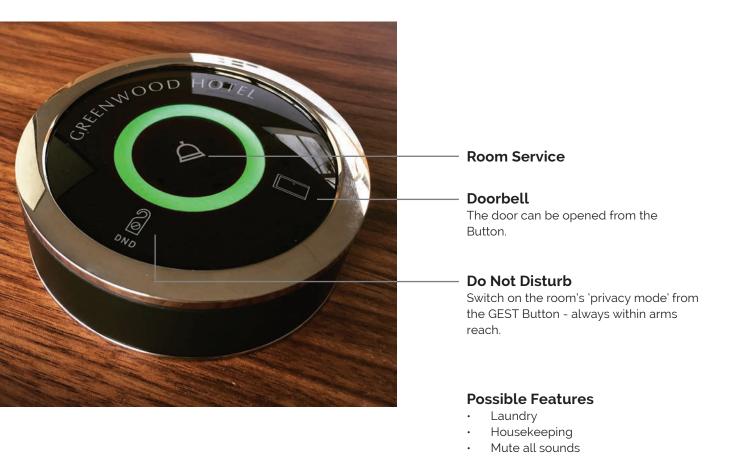

## A Smart Interaction

Using the GEST Service Call System is intuitive. Touching the button for either two or five seconds easily differentiates between a standard or priority service request. GEST's subtle sound and light indicate the state of the call. When an attendant confirms the call, the button turns green, seamlessly informing the user that service will arrive shortly.

In an emergency, a warning signal can also be triggered on specific or multiple buttons by authorised attendants or security systems. Our latest GEST models allow users to dedicate up to four different areas on the Button to functions of their choice.

## **Extended Features for Guests**

The GEST Service Call System is designed to offer guests luxury service in the most efficient, intuitive way possible. Special features can be added to the glass top surface of the GEST Buttons that allow guests to make specific demands. Guests can differentiate the buttons across a range of options, including room service, housekeeping or even calls to specific staff members. Specific requests are made by touching one of the individual icons placed along the outer black circle of the GEST Button interface.