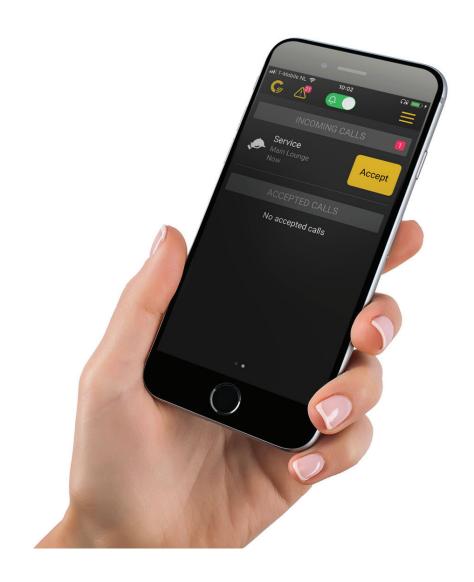

#### GEST Service App

Efficient handling for service attendants - API & Crestron integration

Easily send an emergency call from a mobile device