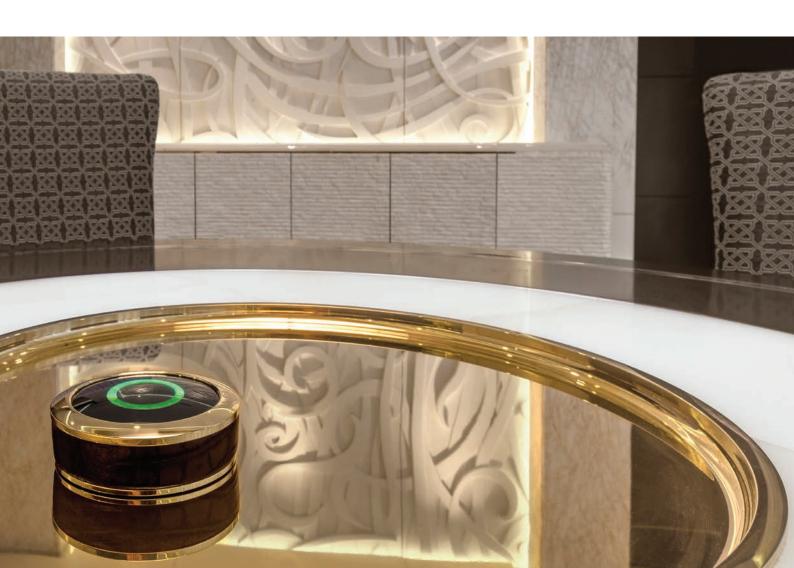

# Exceptional Service

At the touch of a button

The GEST Service Call System delivers excellent service and unrivalled privacy. A stylish button, easily enabled with a simple WiFi connection.

# Excellent Service. Unrivalled Privacy. Beautiful Design.

These are at the core of the GEST Service Call System. Created for the top tiers of the luxury service business, GEST is available in two standard finishes and completely customisable. From exclusive engraving to bespoke designs that seamlessly match her owner's interior - GEST delivers beyond expectations.

# The Collection

The creators of GEST understand the importance of sleek design and smart technology. The GEST Service Call Button Collection features a range of exclusive materials for the perfect finish. Each GEST button is entirely customisable, ensuring your service call system is made to measure.