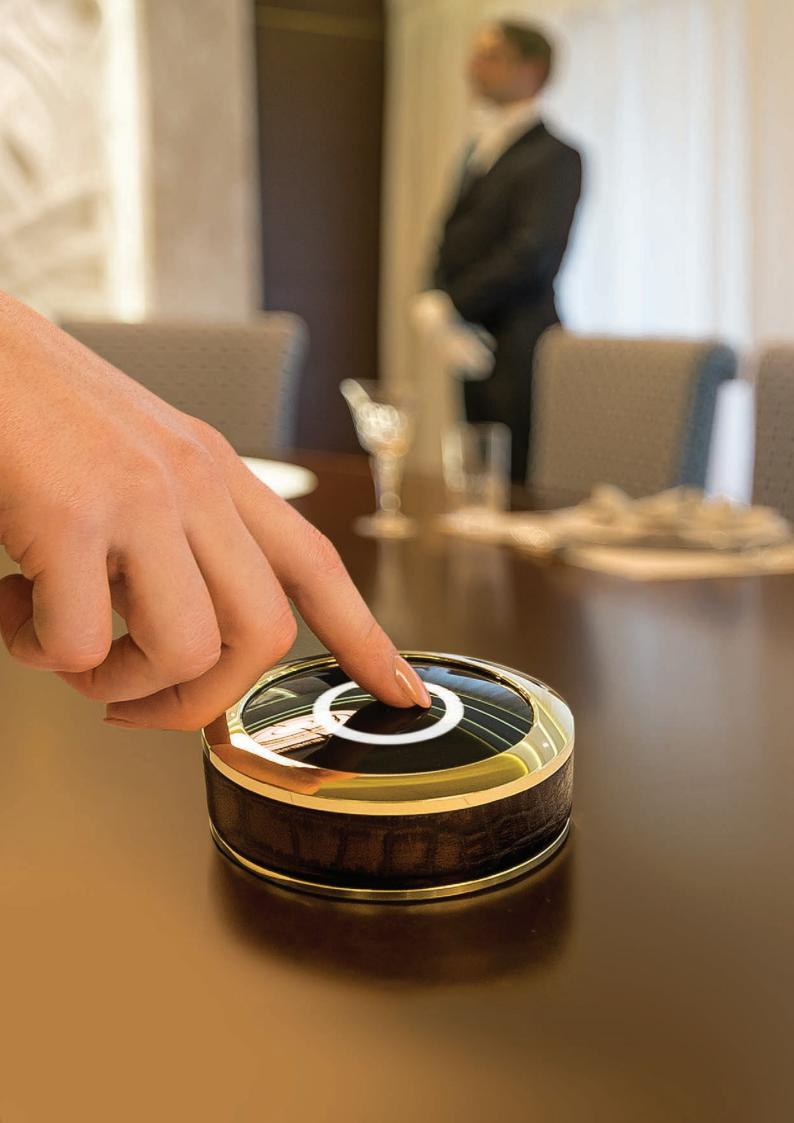

In an emergency, a warning signal can also be triggered on specific or multiple buttons by authorised attendants or security systems. Our latest GEST models allow users to dedicate up to four different areas on the Button to functions of their choice.

Easily send an emergency call from a mobile device