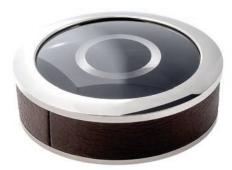

Solid Black

Silver Matte Black

Universe

Silver Black or Brown Leather

Boutique

Silver or Gold Custom Leather and Wood Detailing

The Boutique series of GEST Buttons offer a fully customised finish using custom leather and wood detailing.

## **Materials**

The Boutique series of GEST Buttons offer a fully customised service call system. The YachtCloud team are on hand to assist in creating the perfect GEST Button to suit the most luxurious of environments.

#### Wood

A whole range of wood types can be chosen as a veneer on the curved surface of the GEST Buttons. The YachtCloud team assist each client in finding the perfect luxury wood veneer for them.