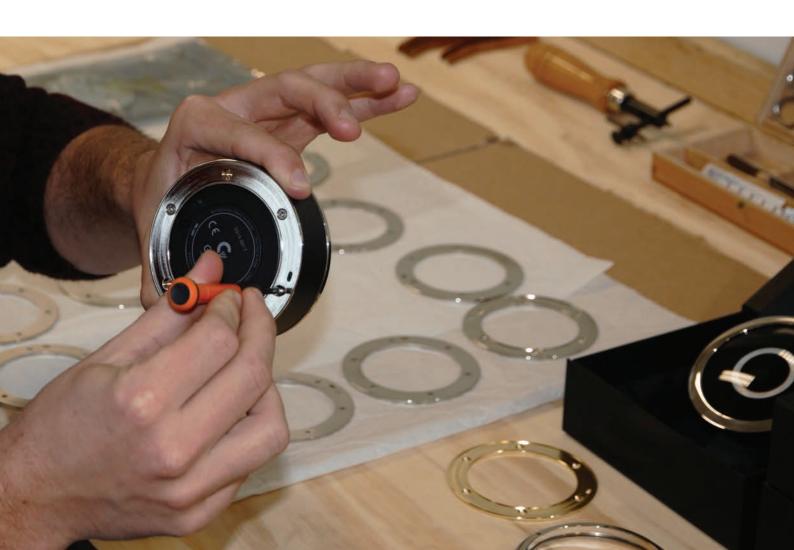

#### Rings

A Polished Marine Grade Stainless Steel ring encircles each GEST Button. Clients can also choose from the following metals:

16kt Gold, 24kt Gold, Rhodium (Platinum), Silver, Bronze, Copper, Nickel

## Housing

GEST is available in its Matte Black ABS housing. Bespoke designs include a custom leather or wood veneer finish.