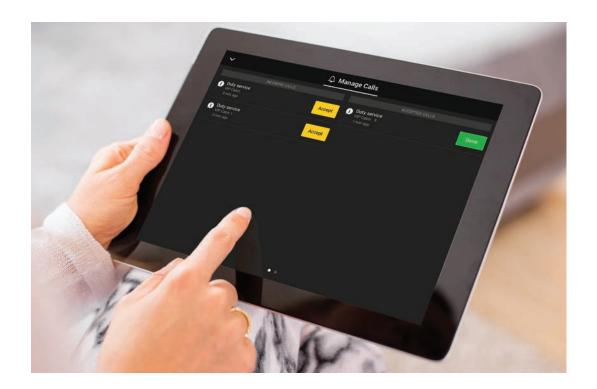

#### GEST Service App

Efficient handling for service attendants - API & Crestron integration

# Third Party Integration

GEST is designed for those looking for bespoke excellence. In addition to the GEST Service App, clients can opt to use our API to integrate GEST into other control and management systems to create the ideal Service Call System, right down to the professional interface.