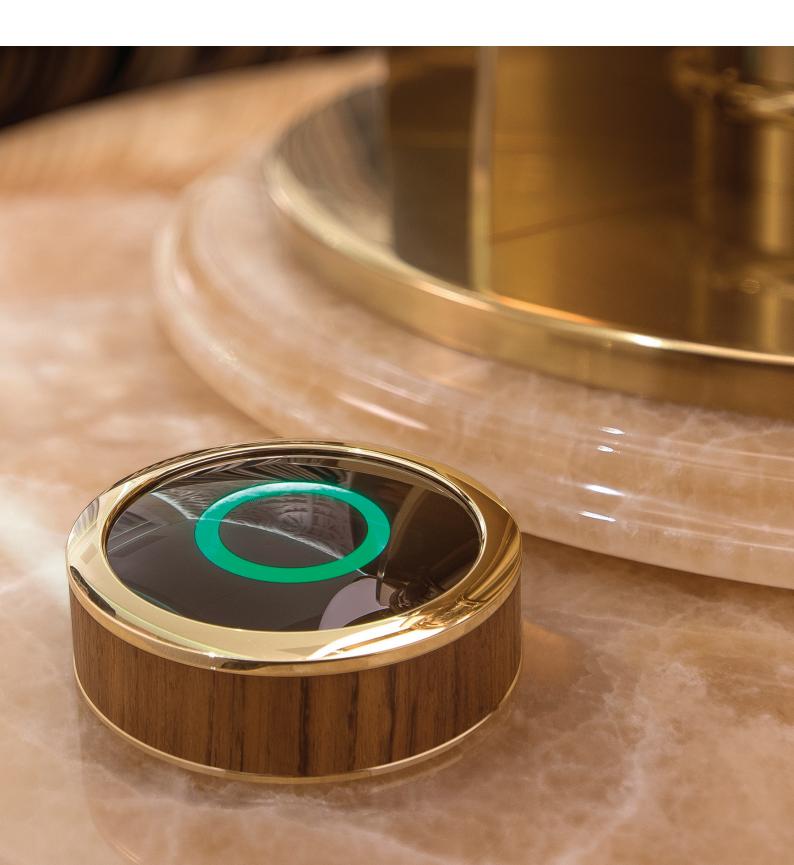

## A Smart Interaction

Using the GEST Service Call System is intuitive. Touching the button for either two or five seconds easily differentiates between a standard or priority service request. GEST's subtle sound and light indicate the state of the call. When an attendant confirms the call, the button turns green, seamlessly informing the user that service will arrive shortly.

# Excellent Service. Unrivalled Privacy. Beautiful Design.

These are at the core of the GEST Service Call System. Created for the top tiers of the luxury service business, GEST is available in two standard finishes and completely customisable. From exclusive engraving to bespoke designs that seamlessly match her owner's interior - GEST delivers beyond expectations.