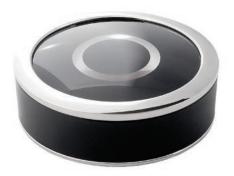

Solid Black

Silver Matte Black

Universe

Silver Black or Brown Leather

Boutique

Silver or Gold Custom Leather and Wood Detailing

# The Collection

The creators of GEST understand the importance of sleek design and smart technology. The GEST Service Call Button Collection features a range of exclusive materials for the perfect finish. Each GEST button is entirely customisable, ensuring your service call system is made to measure.

## Housing

GEST is available in its Matte Black ABS housing. Bespoke designs include a custom leather or wood veneer finish.

#### Leather

The standard leather is Black and Dark Brown. The YachtCloud team can source most colours and finishes in our high-quality leathers to ensure a seamless fit.