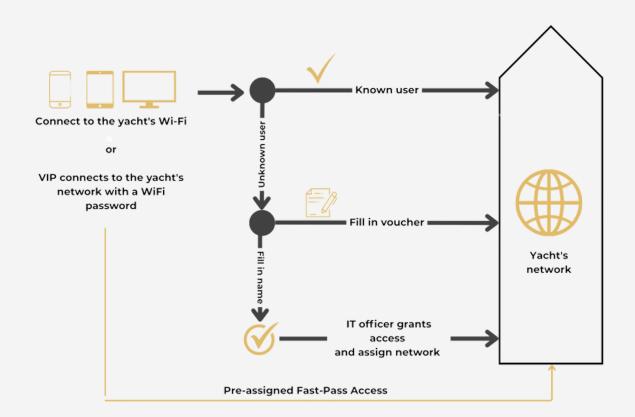

#### **Fast Pass Feature**

Streamline the onboarding process for owners and guests with the Fast Pass feature. It provides instant WiFi access through a direct password, automatically connecting them to a pre-configured network and equipment, visible only to them. This eliminates the need for manual voucher completion and the registration process.