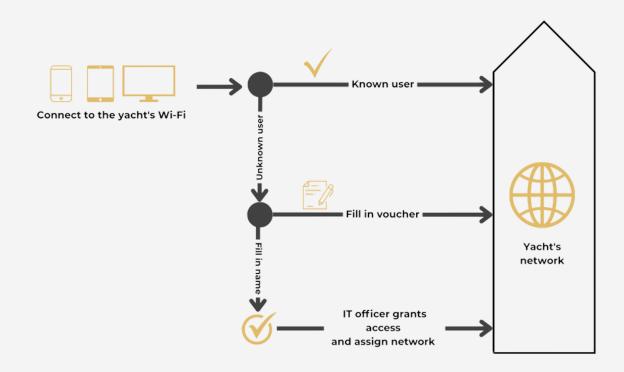

## Secure & Flexible Network Access for Every User

Our smart network access system ensures secure, flexible onboard connectivity. Knowing the Wi-Fi password alone doesn't grant access to high-priority networks, which are restricted. Guests and temporary workers can log in via a registration portal or a time-sensitive voucher. Crew devices can be easily removed or blocked when they depart, without having to change the Wi-Fi code.

Unregistered devices are unable to gain access, even with a Wi-Fi password