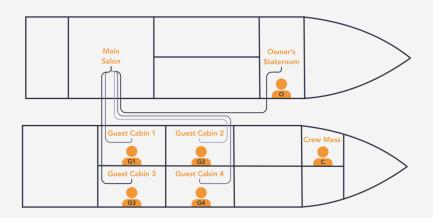

#### With ECHO

All users will only see the Airplay and/or Chromecast areas they need. A guest can stream to his/her cabin and public areas.

The Owner can stream to the Owner's Stateroom, Owner's Office, and public areas, without the confusion of seeing all Airplay and Chromecast areas on their phone.