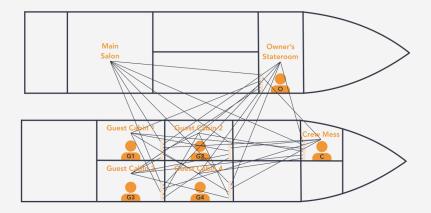

#### Without ECHO

All users can see all streaming devices throughout the entire yacht. A Guest can stream to the Owner's Stateroom. On their phone, Guests and Owners will be confused by seeing all AirPlay and Chromecast devices throughout the yacht.