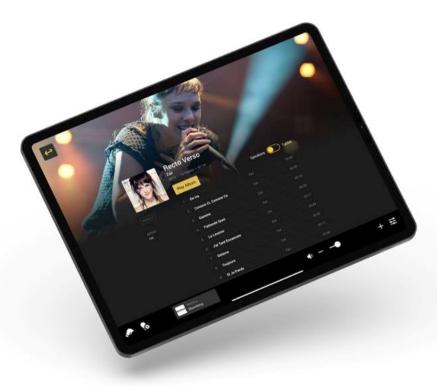

# Music

Streaming & local libraries.

Have your favourite playlist added to your local library.

# Tidal

Integration of Tidal streaming playlists.

Master quality sound.