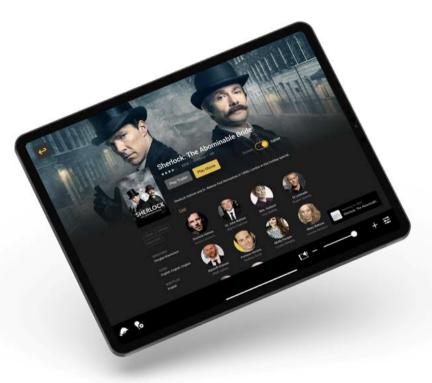

#### **Movie Info**

Cover art and movie information.

Find all the details about your favourite movie.

#### **Movie Selection**

Cover art can be managed and approved in the OMNIYON Manager.