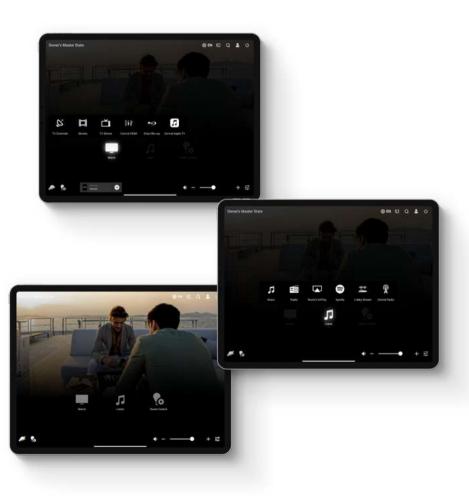

#### **GUI** Configuration

Another example on how to configure the GUI:

- $\cdot$  Apple TV
- $\cdot$  Chromecast
- $\cdot$  CCTV
- HDMI input
- USB input
- Radio
- Xbox
- Infotainment, etc.

# Music

Streaming & local libraries.

Have your favourite playlist added to your local library.

# **Light Control**

Control of lights in main zone and subzone, native integration with all main system providers (Eg. Lutron, KNX, Crestron)