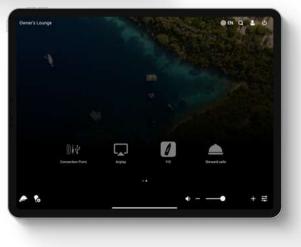

#### **Zone Selection**

Different zones can be allocated to the iPads and iPhones active on the system.

#### **AV** Zones

Main AV zone + subzones. Certain zones can follow the main zone, or play music in all zones via Party Mode.