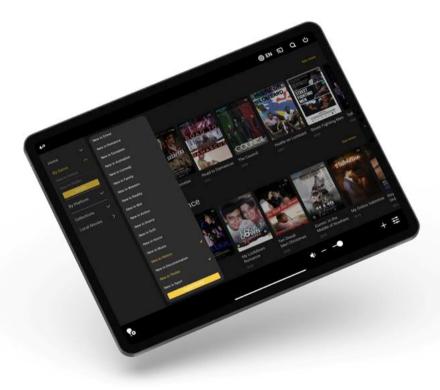

#### Movies

All movies combined in 1 overview, with filters and smart search.

Streaming media + local media.

#### **Media Filters**

Example of advanced filters for large databases.

All streaming libraries available.