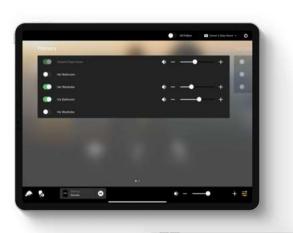

# **Light Control**

Control of lights in main zone and subzone, native integration with all main system providers (Eg. Lutron, KNX, Crestron)

#### **Curtain Control**

Control of curtains/blinds in main zone and subzone, native integration with all main system providers (Eg. Lutron, KNX, Crestron)

#### **Climate Control**

Control of climate in main zone and subzone, native integration with all main system providers.