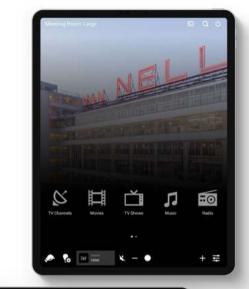

#### **Home Screen**

The OMNIYON home screen combines all Media & Control.

Icons, sources, background and preferences can be configured in the OMNIYON Manager (web interface)

#### **Zone Selection**

Different zones can be allocated to the iPads and iPhones active on the system.