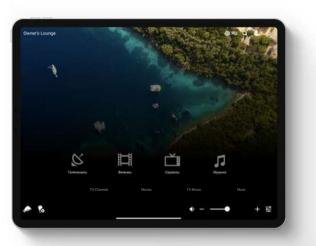

#### **Home Screen**

The OMNIYON home screen combines all Media & Control.

Icons, sources, background and preferences can be configured in the OMNIYON Manager (web interface)

#### **Zone Selection**

Different zones can be allocated to the iPads and iPhones active on the system.