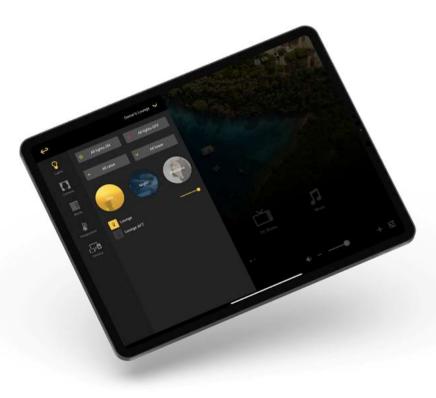

# **Light Control**

Control of lights in main zone and subzone, native integration with all main system providers (Eg. Lutron, KNX, Crestron)