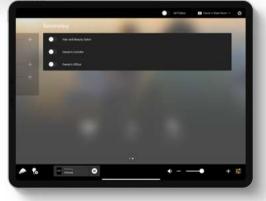

#### **Zone Selection**

Different zones can be allocated to the iPads and iPhones active on the system.