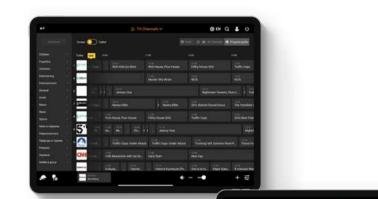

# Live TV

Three ways to select a live TV channel.

All channels in 1 overview, regardless of the source.

Different profiles for different users can be configured.

6 IN 1

MARL IN MICHAEL MI