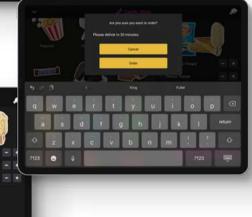

#### Service Call

- Make service calls to different staff members in the system
- Send text messages to different staff members
- · Available for iPhone and iPad for clients
- · Available on iPads for staff

#### Integrations

- GEST service call system
- UHF radio system
- Cisco phone system