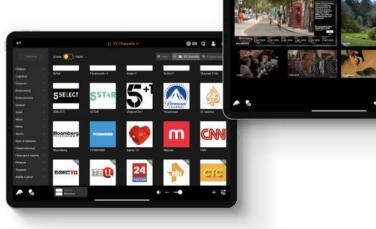

# Live TV

Three ways to select a live TV channel.

All channels in 1 overview, regardless of the source.

Different profiles for different users can be configured.

6 IN 1

MARL IN MICHAEL MI