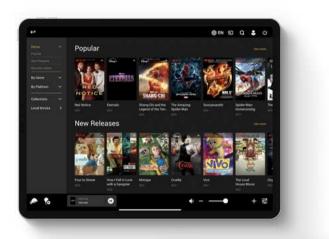

#### Movies

All movies combined in 1 overview, with filters and smart search.

Streaming media + local media.

#### **TV**-shows

All TV-shows combined in 1 overview, with filters and smart search.

Streaming media + local media.

#### **Media Filters**

Example of advanced filters for large databases.

All streaming libraries available.