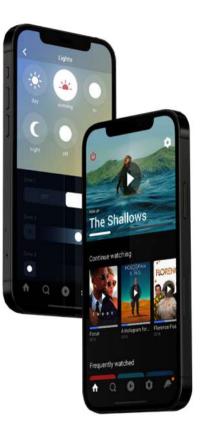

# **Light Control**

Control of lights in main zone and subzone, native integration with all main system providers (Eg. Lutron, KNX, Crestron)

#### Movies

All movies combined in 1 overview, with filters and smart search.

Streaming media + local media.