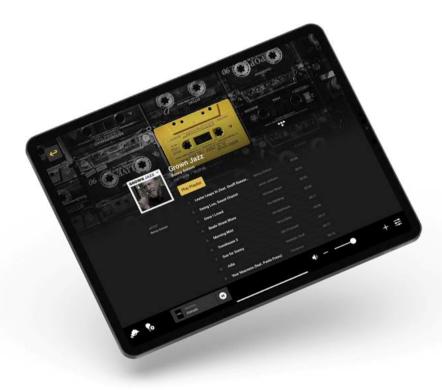

# Music

Streaming & local libraries.

Have your favourite playlist added to your local library.

# Tidal

Integration of Tidal streaming playlists.

Master quality sound.