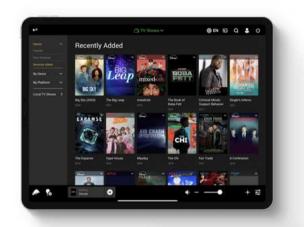

#### **TV**-shows

All TV-shows combined in 1 overview, with filters and smart search.

Streaming media + local media.

#### **Media Filters**

Example of advanced filters for large databases.

All streaming libraries available.