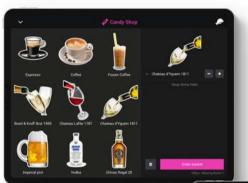

#### **Candy Shop**

Drag and drop custom designed items in your shopping bag.

Send the crew personalized notes for your orders.

anity Shop

Dontos

Constant St.

the list & Viney