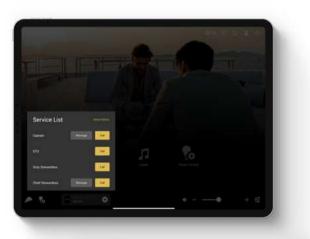

#### Service Call

- Make service calls to different staff members in the system
- Send text messages to different staff members
- · Available for iPhone and iPad for clients
- · Available on iPads for staff

#### Integrations

- GEST service call system
- UHF radio system
- Cisco phone system