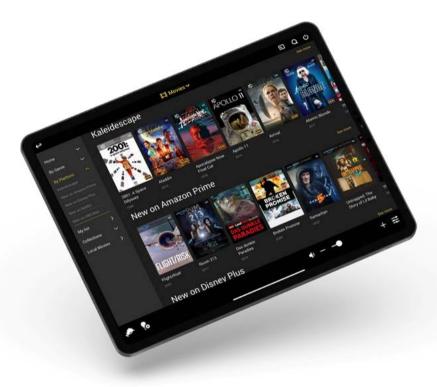

#### Kaleidescape

With Kaleidescape integration with OMNIYON, you can integrate the Kaleidescape movies into the Omniyon interface.