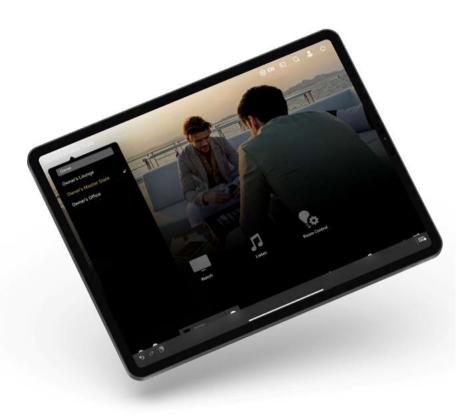

#### **Zone Selection**

Different zones can be allocated to the iPads and iPhones active on the system.

# Music

Streaming & local libraries.

Have your favourite playlist added to your local library.