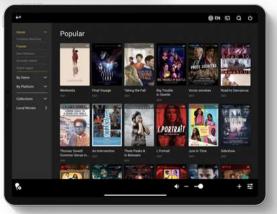

#### **Home Screen**

The OMNIYON home screen combines all Media & Control.

Icons, sources, background and preferences can be configured in the OMNIYON Manager (web interface)

#### **GUI** Configuration

Another example on how to configure the GUI:

- $\cdot$  Apple TV
- $\cdot$  Chromecast
- $\cdot$  CCTV
- HDMI input
- USB input
- Radio
- Xbox
- Infotainment, etc.