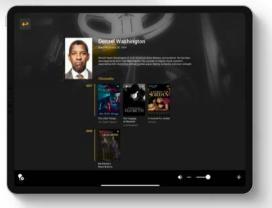

#### **Actor and Director Search**

MediaMatch enables to search and browse through actor & director names.