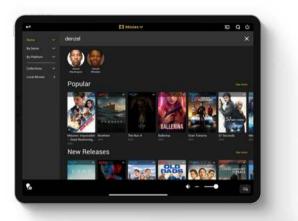

#### **Actor and Director Search**

MediaMatch enables to search and browse through actor & director names.