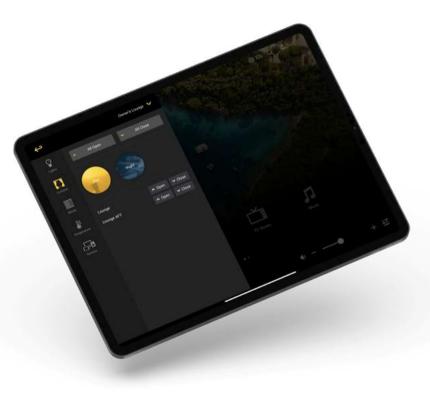

#### **Curtain Control**

Control of curtains/blinds in main zone and subzone, native integration with all main system providers (Eg. Lutron, KNX, Crestron)