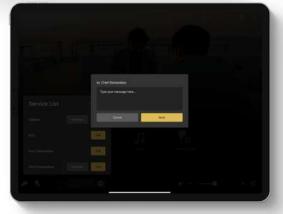

#### Service Call

- Make service calls to different staff members in the system
- Send text messages to different staff members
- · Available for iPhone and iPad for clients
- · Available on iPads for staff