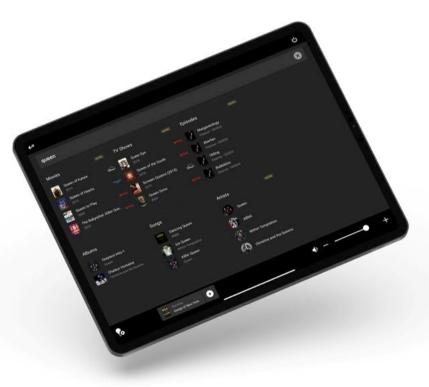

#### Movies

All movies combined in 1 overview, with filters and smart search.

Streaming media + local media.

#### **TV**-shows

All TV-shows combined in 1 overview, with filters and smart search.

Streaming media + local media.