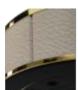

Solid Black Stainless Steel Matte Black

Stainless Steel
Deep Brown Leather
Midnight Black Leather
Rich Crème Leather
Toffee Brown Leather

Universe

Boutique
Stainless Steel, 24K Gold, Bronze
Custom Leather or Wood

#### Leather

The leather's options are Charcoal Grey, Midnight Black, Deep Brown, Toffee Brown, Auburn Red, Off White, Rich Crème and Navy Blue.