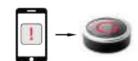

Leather
Toffee Brown Leather

Universe



Boutique
Stainless Steel, 24K Gold, Bronze
Custom Leather or Wood

#### A Smart Interaction

Using the GEST Service Call System is intuitive. Touching the button for either two or five seconds easily differentiates between a standard or priority service request. GEST's subtle sound and light indicate the state of the call. When an attendant confirms the call, the button turns green, seamlessly informing the user that service will arrive shortly.

In an emergency, a warning signal can also be triggered on specific or multiple buttons by authorised attendants or security systems. Our latest GEST models allow users to dedicate up to four different areas on the Button to functions of their choice.



Easily send an emergency call from a mobile device





#### **Features**



#### Easy Integration

Simple WiFi connection no additional equipment required



#### Two Way Emergency

Emergency calls to and from each GEST button for enhanced safety



#### GEST Service App

Efficient handling for service attendants - API & Crestron integration



#### Sophisticated Design

Using the finest materials and exclusive bespoke design



#### Intuitive Features

Touch, light & sound combined with clean app design for easy use



#### Customised Calls

Multiple touch areas, with the ability to make special requests



#### Hardware Monitoring

Battery status, temperature & connectivity monitored in the app



#### Wireless Charging

Using the industry standard Qi protocol for wireless charging



#### Local or Cloud

Managed with the GEST local serv