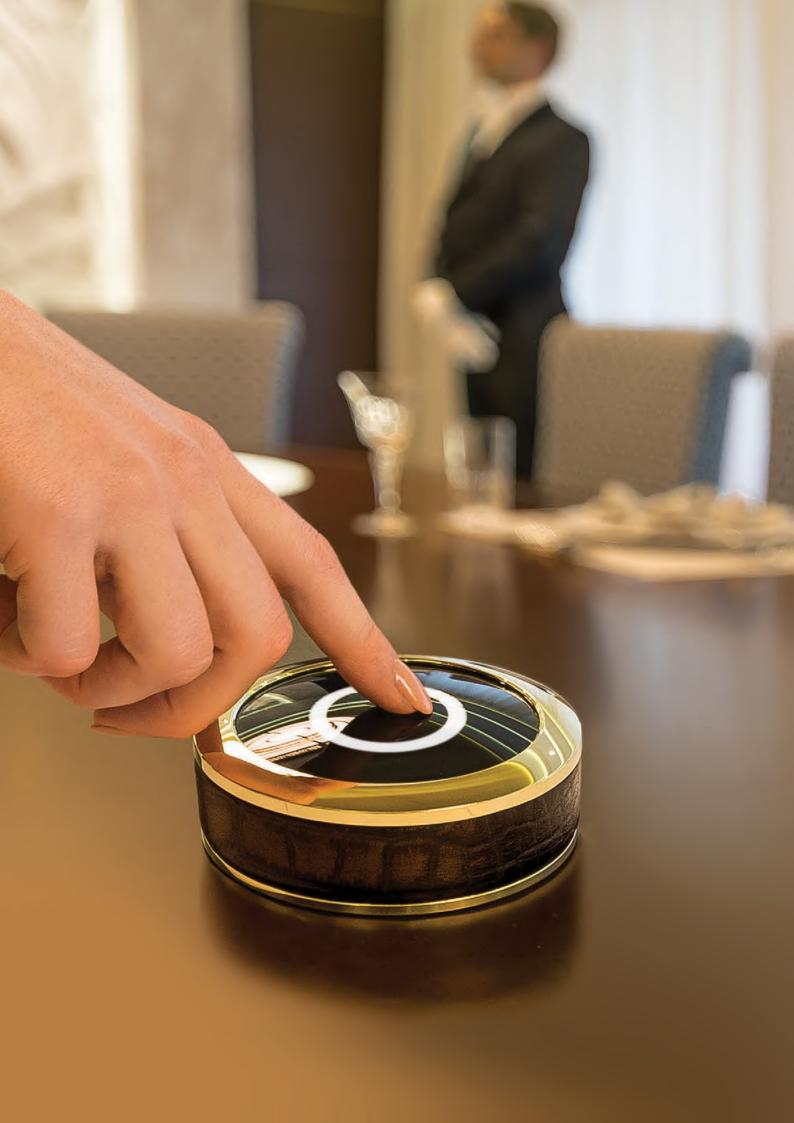

#### A Smart Interaction

Using the GEST Service Call System is intuitive. Touching the button for either two or five seconds easily differentiates between a standard or priority service request. GEST's subtle sound and light indicate the state of the call. When an attendant confirms the call, the button turns green, seamlessly informing the user that service will arrive shortly.

In an emergency, a warning signal can also be triggered on specific or multiple buttons by authorised attendants or security systems. Our latest GEST models allow users to dedicate up to four different areas on the Button to functions of their choice.

#### Customised Calls

Multiple touch areas, with the ability to make special requests

#### **Extended Features for Guests**

The GEST Service Call System is designed to offer guests luxury service in the most efficient, intuitive way possible. Special features can be added to the glass top surface of the GEST Buttons that allow guests to make specific demands. Guests can differentiate the buttons across a range of options, including room service, housekeeping or even calls to specific staff members. Specific requests are made by touching one of the individual icons placed along the outer black circle of the GEST Button interface.