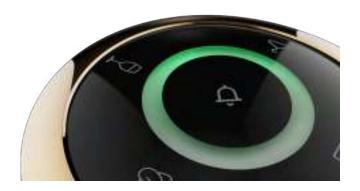

#### A Smart Interaction

Using the GEST Service Call System is intuitive. Touching the button for either two or five seconds easily differentiates between a standard or priority service request. GEST's subtle sound and light indicate the state of the call. When an attendant confirms the call, the button turns green, seamlessly informing the user that service will arrive shortly.

#### **Extended Features for Guests**

The GEST Service Call System is designed to offer guests luxury service in the most efficient, intuitive way possible. Special features can be added to the glass top surface of the GEST Buttons that allow guests to make specific demands. Guests can differentiate the buttons across a range of options, including room service, housekeeping or even calls to specific staff members. Specific requests are made by touching one of the individual icons placed along the outer black circle of the GEST Button interface.