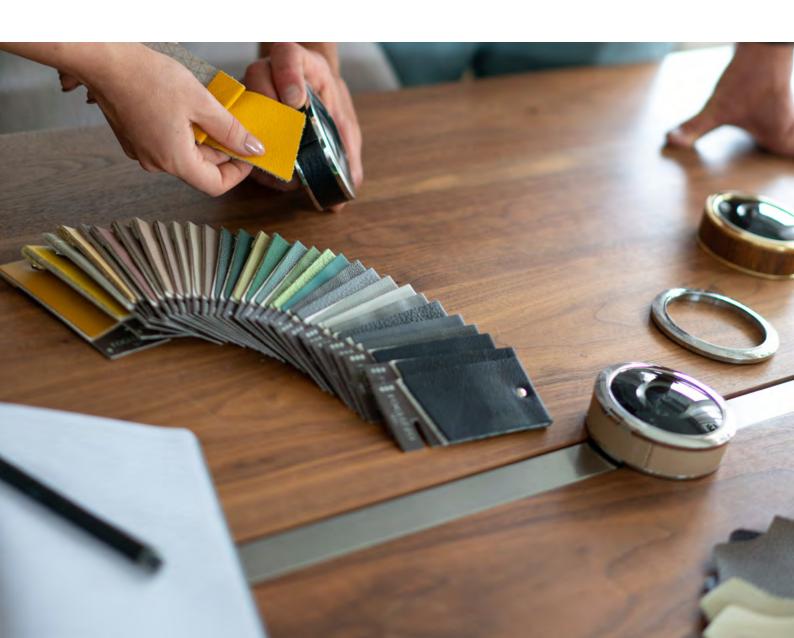

The Boutique series of GEST Buttons offer a fully customised finish using custom leather and wood detailing.

#### Materials

The Boutique series of GEST Buttons offer a fully customised service call system. The YachtCloud team are on hand to assist in creating the perfect GEST Button to suit the most luxurious of environments.

#### Leather

The leather's options are Charcoal Grey, Midnight Black, Deep Brown, Toffee Brown, Auburn Red, Off White, Rich Crème and Navy Blue.