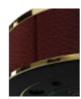

Solid Black Stainless Steel Matte Black

Stainless Steel
Deep Brown Leather
Midnight Black Leather
Rich Crème Leather
Toffee Brown Leather

Universe

Boutique
Stainless Steel, 24K Gold, Bronze
Custom Leather or Wood

#### Leather

The leather's options are Charcoal Grey, Midnight Black, Deep Brown, Toffee Brown, Auburn Red, Off White, Rich Crème and Navy Blue.