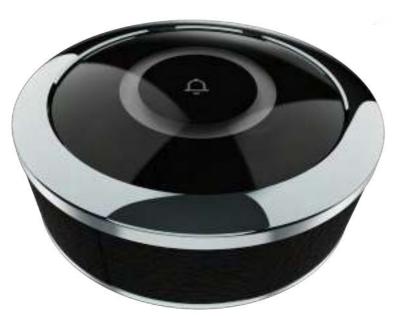

# Exceptional Service

At the touch of a button

The GEST Service Call System delivers excellent service and unrivalled privacy. A stylish button, easily enabled with a simple WiFi connection.

### Innovative. Intuitive. Timeless.

At the touch of a button, GEST enhances superior service to the world's most discerning clients. Tailored to suit, inside its sleek exterior GEST is a high-tech innovation in product design. GEST delivers more efficient service in a timeless design with customisable features.