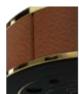

#### The Collection

The creators of GEST understand the importance of sleek design and smart technology. The GEST Service Call Button Collection features a range of exclusive materials for the perfect finish. Each GEST button is entirely customisable, ensuring your service call system is made to measure.

Solid Black Stainless Steel Matte Black

Stainless Steel
Deep Brown Leather
Midnight Black Leather
Rich Crème Leather
Toffee Brown Leather

Universe

Boutique
Stainless Steel, 24K Gold, Bronze
Custom Leather or Wood

#### Leather

The leather's options are Charcoal Grey, Midnight Black, Deep Brown, Toffee Brown, Auburn Red, Off White, Rich Crème and Navy Blue.