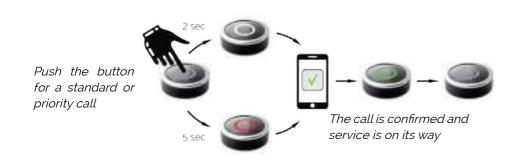

#### A Smart Interaction

Using the GEST Service Call System is intuitive. Touching the button for either two or five seconds easily differentiates between a standard or priority service request. GEST's subtle sound and light indicate the state of the call. When an attendant confirms the call, the button turns green, seamlessly informing the user that service will arrive shortly.

In an emergency, a warning signal can also be triggered on specific or multiple buttons by authorised attendants or security systems. Our latest GEST models allow users to dedicate up to four different areas on the Button to functions of their choice.