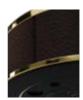

#### The Collection

The creators of GEST understand the importance of sleek design and smart technology. The GEST Service Call Button Collection features a range of exclusive materials for the perfect finish. Each GEST button is entirely customisable, ensuring your service call system is made to measure.

Solid Black Stainless Steel Matte Black

Stainless Steel
Deep Brown Leather
Midnight Black Leather
Rich Crème Leather
Toffee Brown Leather

Universe

Boutique
Stainless Steel, 24K Gold, Bronze
Custom Leather or Wood

#### Leather

The leather's options are Charcoal Grey, Midnight Black, Deep Brown, Toffee Brown, Auburn Red, Off White, Rich Crème and Navy Blue.