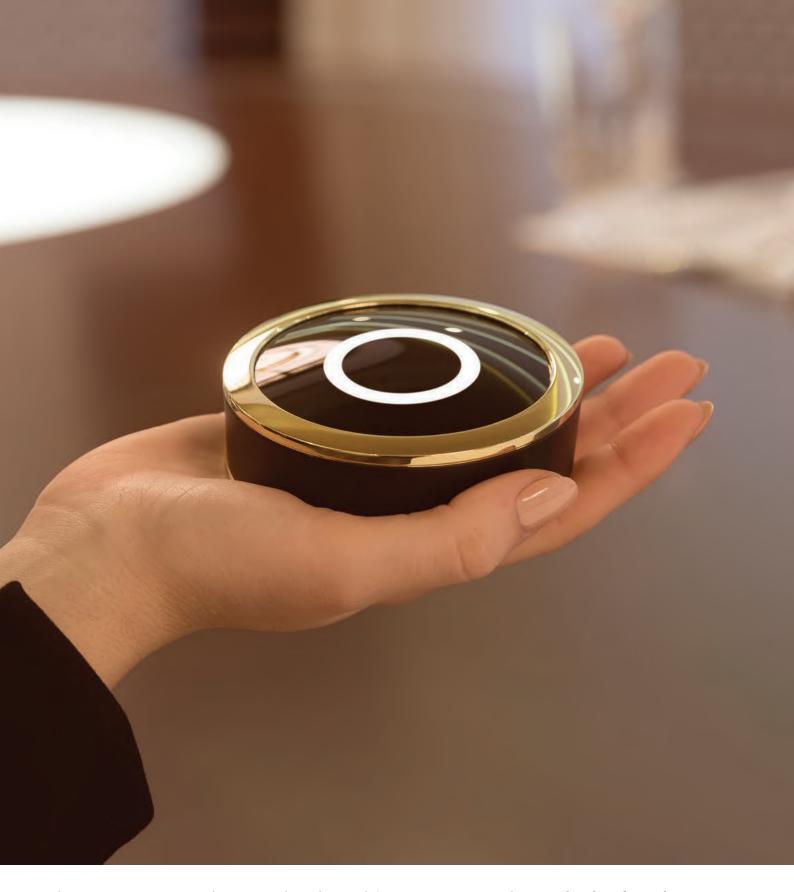

#### A Smart Interaction

Using the GEST Service Call System is intuitive. Touching the button for either two or five seconds easily differentiates between a standard or priority service request. GEST's subtle sound and light indicate the state of the call. When an attendant confirms the call, the button turns green, seamlessly informing the user that service will arrive shortly.

#### Rings

A Polished Marine Grade Stainless Steel ring encircles each GEST Button. Clients can also choose from the following metals:

24kt Gold, Silver, Dark and Light Bronze

#### **Extended Features for Guests**

The GEST Service Call System is designed to offer guests luxury service in the most efficient, intuitive way possible. Special features can be added to the glass top surface of the GEST Buttons that allow guests to make specific demands. Guests can differentiate the buttons across a range of options, including room service, housekeeping or even calls to specific staff members. Specific requests are made by touching one of the individual icons placed along the outer black circle of the GEST Button interface.