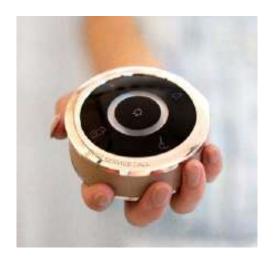

# Exceptional Service

At the touch of a button

The GEST Service Call System delivers excellent service and unrivalled privacy. A stylish button, easily enabled with a simple WiFi connection.

### Innovative. Intuitive. Timeless.

At the touch of a button, GEST enhances superior service to the world's most discerning clients. Tailored to suit, inside its sleek exterior GEST is a high-tech innovation in product design. GEST delivers more efficient service in a timeless design with customisable features.