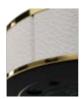

Solid Black Stainless Steel Matte Black

Stainless Steel
Deep Brown Leather
Midnight Black Leather
Rich Crème Leather
Toffee Brown Leather

Universe

Boutique
Stainless Steel, 24K Gold, Bronze
Custom Leather or Wood

#### Leather

The leather's options are Charcoal Grey, Midnight Black, Deep Brown, Toffee Brown, Auburn Red, Off White, Rich Crème and Navy Blue.