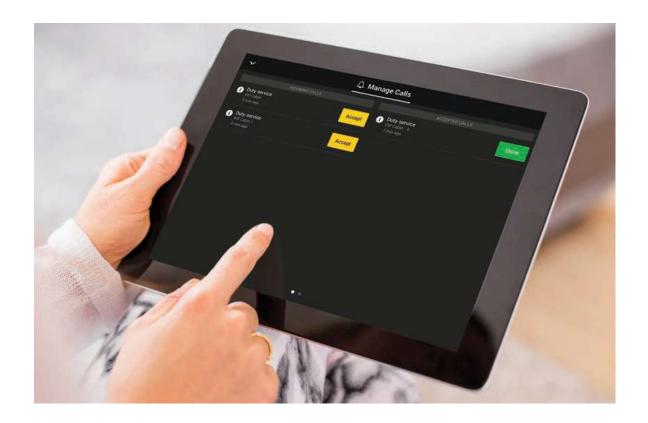

### Professional support, efficient workflow

GEST is the future of luxury service call systems. Created to support and enhance the workflow of superior service professionals, GEST's dedicated app is easy to install and is seamlessly integrated into existing hospitality systems.

#### GEST Service App

Efficient handling for service attendants - API & Crestron integration

#### Third Party Integration

GEST is designed for those looking for bespoke excellence. In addition to the GEST Service App, clients can opt to use our API to integrate GEST into other control and management systems to create the ideal Service Call System, right down to the professional interface.