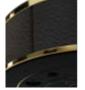

#### The Collection

The creators of GEST understand the importance of sleek design and smart technology. The GEST Service Call Button Collection features a range of exclusive materials for the perfect finish. Each GEST button is entirely customisable, ensuring your service call system is made to measure.

Solid Black Stainless Steel Matte Black

Stainless Steel
Deep Brown Leather
Midnight Black Leather
Rich Crème Leather
Toffee Brown Leather

Universe

Boutique
Stainless Steel, 24K Gold, Bronze
Custom Leather or Wood

#### Leather

The leather's options are Charcoal Grey, Midnight Black, Deep Brown, Toffee Brown, Auburn Red, Off White, Rich Crème and Navy Blue.