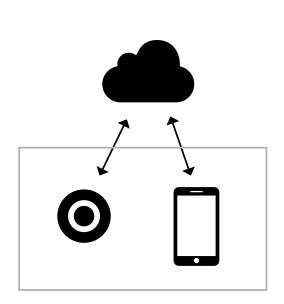

#### Installation

The GEST Service Call System only needs a WiFi connection to get up and running. Once the GEST Buttons are connected to the network, you can connect them to the server. The server can be hosted in the cloud or you can opt to install your own GEST server, whereby the GEST Service Call System is run locally without the need for an internet connection.

#### **Cloud Based**

The GEST Button and mobile devices connect to the cloud server via the local WiFi.