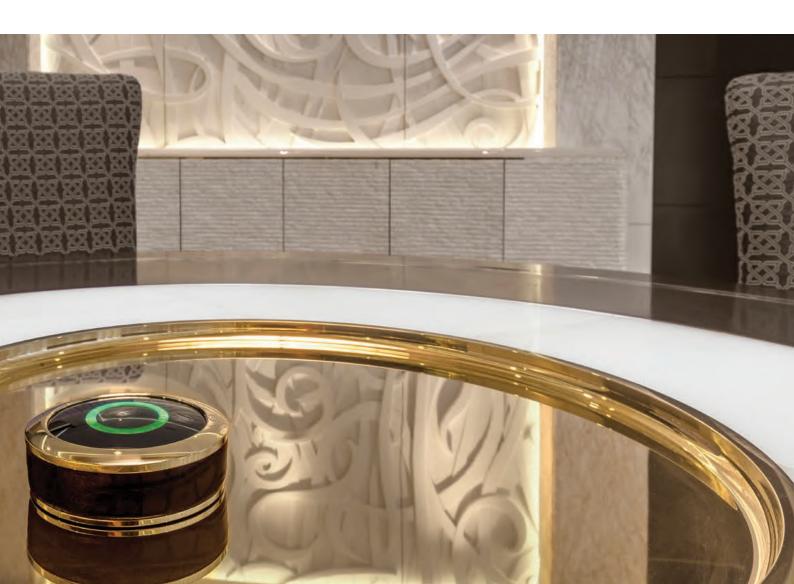

#### From Yacht to Private Residence, Restaurant to Luxury Hotel

The GEST Service Call System adds value wherever -7star service is a prerequisite. Customisable to every client's needs, the GEST Button is available in two standard finishes and styled to perfection.

The Boutique series of GEST Buttons offer a fully customised finish using custom leather and wood detailing.

#### Materials

The Boutique series of GEST Buttons offer a fully customised service call system. The YachtCloud team are on hand to assist in creating the perfect GEST Button to suit the most luxurious of environments.