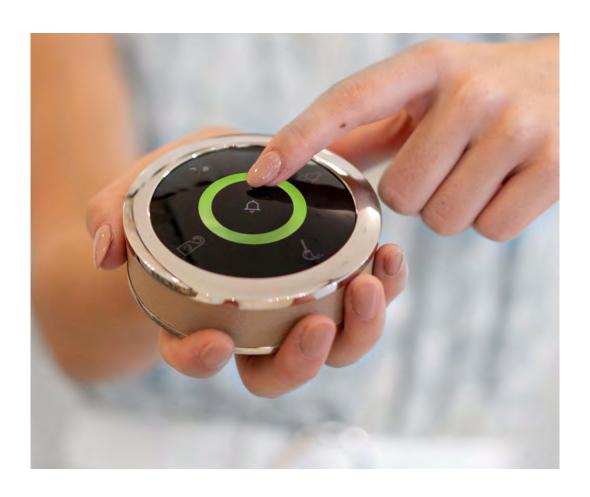

#### A Smart Interaction

Using the GEST Service Call System is intuitive. Touching the button for either two or five seconds easily differentiates between a standard or priority service request. GEST's subtle sound and light indicate the state of the call. When an attendant confirms the call, the button turns green, seamlessly informing the user that service will arrive shortly.

In an emergency, a warning signal can also be triggered on specific or multiple buttons by authorised attendants or security systems. Our latest GEST models allow users to dedicate up to four different areas on the Button to functions of their choice.

#### **Extended Features for Guests**

The GEST Service Call System is designed to offer guests luxury service in the most efficient, intuitive way possible. Special features can be added to the glass top surface of the GEST Buttons that allow guests to make specific demands. Guests can differentiate the buttons across a range of options, including room service, housekeeping or even calls to specific staff members. Specific requests are made by touching one of the individual icons placed along the outer black circle of the GEST Button interface.