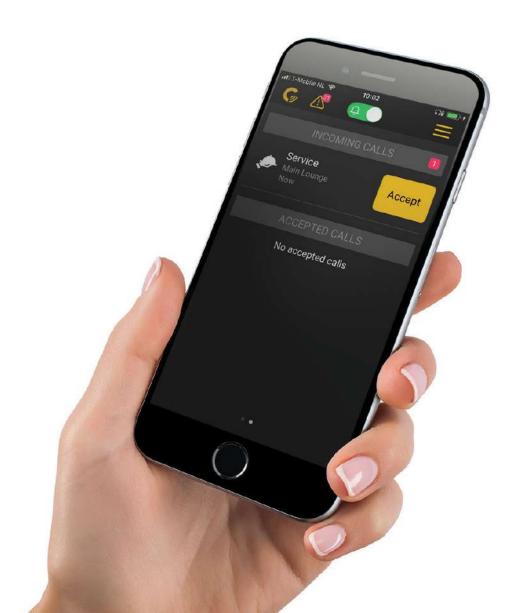

#### A Smart Interaction

Using the GEST Service Call System is intuitive. Touching the button for either two or five seconds easily differentiates between a standard or priority service request. GEST's subtle sound and light indicate the state of the call. When an attendant confirms the call, the button turns green, seamlessly informing the user that service will arrive shortly.

In an emergency, a warning signal can also be triggered on specific or multiple buttons by authorised attendants or security systems. Our latest GEST models allow users to dedicate up to four different areas on the Button to functions of their choice.

Easily send an emergency call from a mobile device