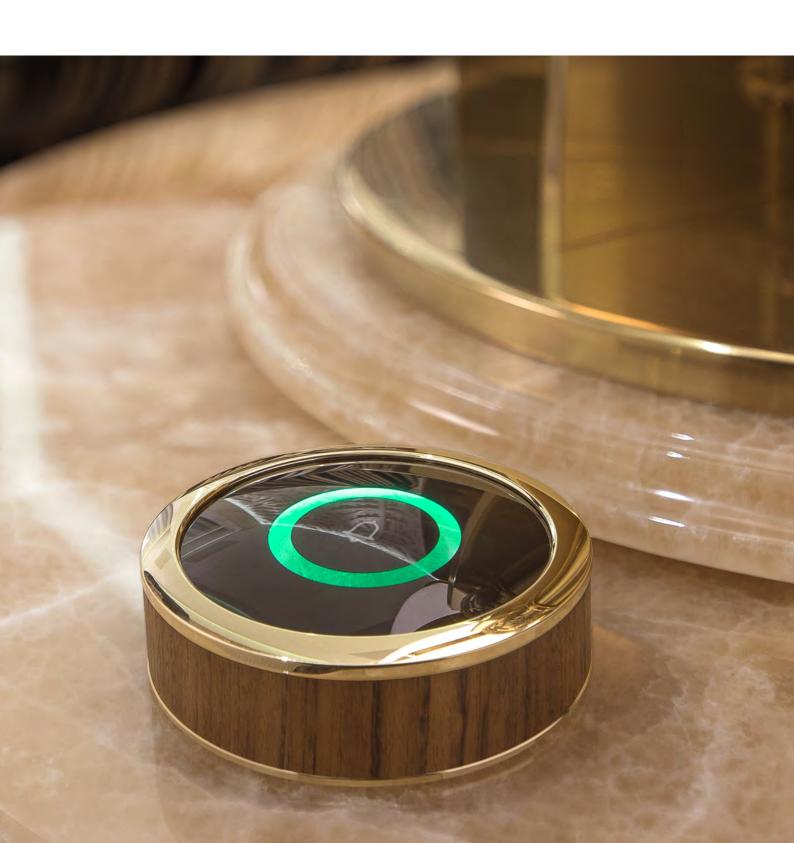

### Excellent Service. Unrivalled Privacy. Beautiful Design.

These are at the core of the GEST Service Call System. Created for the top tiers of the luxury service business, GEST is available in two standard finishes and completely customisable. From exclusive engraving to bespoke designs that seamlessly match her owner's interior - GEST delivers beyond expectations.

#### The Collection

The creators of GEST understand the importance of sleek design and smart technology. The GEST Service Call Button Collection features a range of exclusive materials for the perfect finish. Each GEST button is entirely customisable, ensuring your service call system is made to measure.

#### Rings

A Polished Marine Grade Stainless Steel ring encircles each GEST Button. Clients can also choose from the following metals:

24kt Gold, Silver, Dark and Light Bronze

#### Wood

The wood types can be chosen as a veneer on the curved surface of the GEST Buttons: Amazakoué Wood and Walnut Wood.