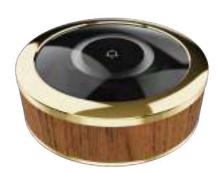

### Excellent Service. Unrivalled Privacy. Beautiful Design.

These are at the core of the GEST Service Call System. Created for the top tiers of the luxury service business, GEST is available in two standard finishes and completely customisable. From exclusive engraving to bespoke designs that seamlessly match her owner's interior - GEST delivers beyond expectations.

#### The Collection

The creators of GEST understand the importance of sleek design and smart technology. The GEST Service Call Button Collection features a range of exclusive materials for the perfect finish. Each GEST button is entirely customisable, ensuring your service call system is made to measure.

The Boutique series of GEST Buttons offer a fully customised finish using custom leather and wood detailing.