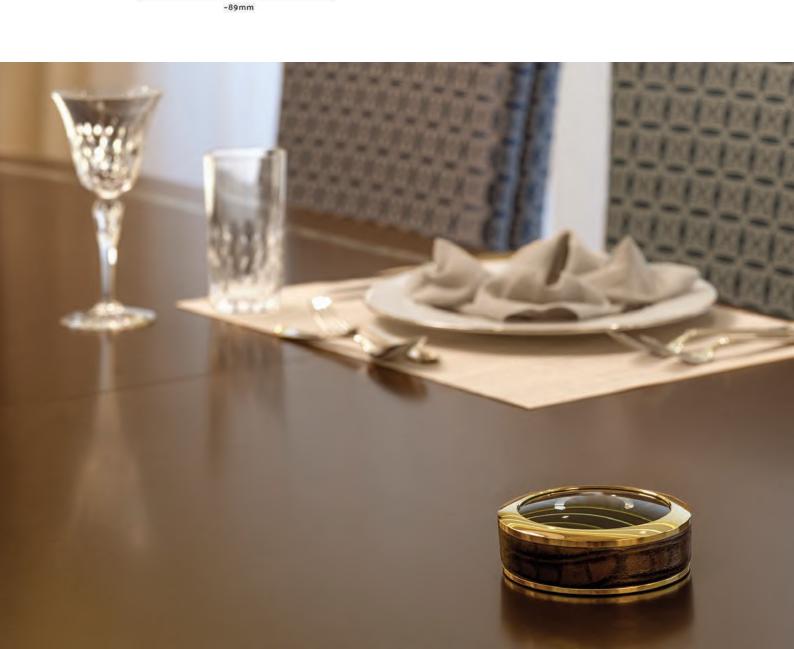

# Exceptional Service

At the touch of a button

The GEST Service Call System delivers excellent service and unrivalled privacy. A stylish button, easily enabled with a simple WiFi connection.

### Excellent Service. Unrivalled Privacy. Beautiful Design.

These are at the core of the GEST Service Call System. Created for the top tiers of the luxury service business, GEST is available in two standard finishes and completely customisable. From exclusive engraving to bespoke designs that seamlessly match her owner's interior - GEST delivers beyond expectations.

#### The Collection

The creators of GEST understand the importance of sleek design and smart technology. The GEST Service Call Button Collection features a range of exclusive materials for the perfect finish. Each GEST button is entirely customisable, ensuring your service call system is made to measure.