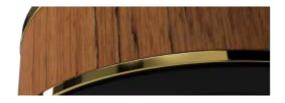

#### Rings

A Polished Marine Grade Stainless Steel ring encircles each GEST Button. Clients can also choose from the following metals:

24kt Gold, Silver, Dark and Light Bronze

#### Housing

GEST is available in its Matte Black and Matte White ABS housing. Bespoke designs include a custom leather or wood veneer finish.