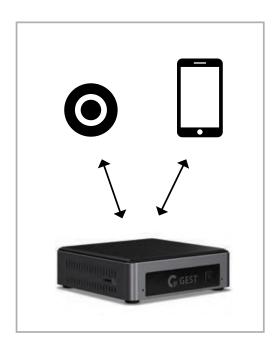

#### Installation

The GEST Service Call System only needs a WiFi connection to get up and running. Once the GEST Buttons are connected to the network, you can connect them to the server. The server can be hosted in the cloud or you can opt to install your own GEST server, whereby the GEST Service Call System is run locally without the need for an internet connection.

#### **Local Server**

The GEST Service Call System is run locally with your own server with no need for an internet connection.

The system can also operate with existing hardware running a virtual server.