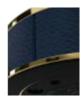

Solid Black Stainless Steel Matte Black

Stainless Steel
Deep Brown Leather
Midnight Black Leather
Rich Crème Leather
Toffee Brown Leather

Universe

Boutique
Stainless Steel, 24K Gold, Bronze
Custom Leather or Wood

#### Leather

The leather's options are Charcoal Grey, Midnight Black, Deep Brown, Toffee Brown, Auburn Red, Off White, Rich Crème and Navy Blue.